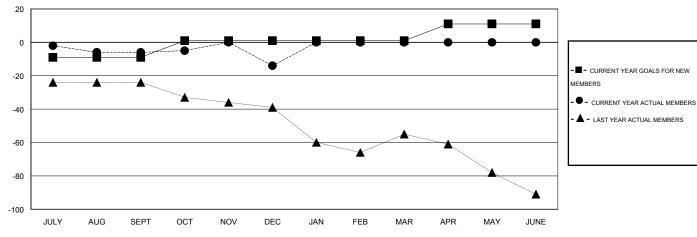

#### GOALS AND ACTUAL MEMBERS CUMULATIVE

| DROPPED CLUBS: 0  DROPPED MEMBERS |    | 17 CLUBS OF 30 ADDED 1 OR MORE NEW MEMBERS |                       | (73.46%)<br>(26.54%) |
|-----------------------------------|----|--------------------------------------------|-----------------------|----------------------|
| DECEASED                          | 6  | CLICK HERE FOR HEALTH                      | EAMILY LINET MEMBERS  | 231                  |
| CLUB CANCELLED                    | 0  | ASSESSMENT DATA                            | FAMILY UNIT MEMBERS   |                      |
| OTHER                             | 40 |                                            | HEAD OF HOUSEHOLD     | 112                  |
| TOTAL                             | 46 |                                            | NON-HEAD OF HOUSEHOLD | 119                  |